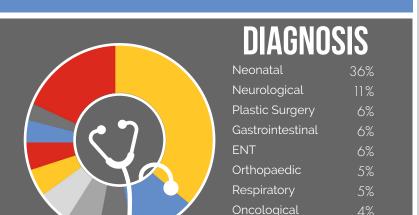

## 2023 Annual Report

room occupancy









## **PUBLIC SUPPORT & REVENUE**

**INDIVIDUALS 44.14%** 

RMHC-GLOBAL RMHC-NC 18.33%

IN-KIND DONATIONS 10.38%

GOLF 6.09% CIVIC/ FAITH ORGS 5.67% ORT A FI CHIRT LARE A RIGHT

FRIENDS CORP/ OF FOUNDA-RMHCPT TIONS 5.26% 4.37%

\*unaudited THIRD-PARTY FUNDRAISERS & MISC. 0.10%



## STATEMENT OF ACTIVITIES & CHANGES IN NET ASSETS

FOR THE YEAR ENDED DECEMBER 31, 2023 (unaudited)

Craniofacial

Other

| Public Support and Revenue        |              | Expenses                              |             |
|-----------------------------------|--------------|---------------------------------------|-------------|
| Individuals                       | \$989,924    | Programs                              |             |
| RMHC-Global/McDonald's Grants     | 411,214      | House