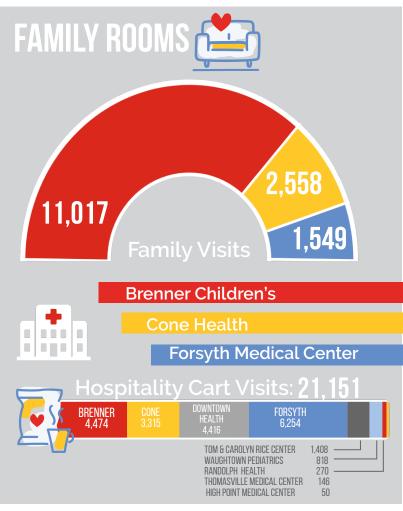

## 2023 Annual Report

room occupancy









## **PUBLIC SUPPORT & REVENUE**

**INDIVIDUALS 44.14%** 

RMHC-GLOBAL RMHC-NC 18.33%

IN-KIND DONATIONS 10.38%

GOLF 6.09% CIVIC/ FAITH ORGS 5.67% ORT A FI CHIRT LARE A RIGHT

FRIENDS CORP/ OF FOUNDA-RMHCPT TIONS 5.26% 4.37%

\*unaudited THIRD-PARTY FUNDRAISERS & MISC. 0.10%



## STATEMENT OF ACTIVITIES & CHANGES IN NET ASSETS

FOR THE YEAR ENDED DECEMBER 31, 2023 (unaudited)

Craniofacial

Other

| Public Support and Revenue        |              | Expenses                              |             |
|-----------------------------------|--------------|---------------------------------------|-------------|
| Individuals                       | \$989,924    | Programs                              |             |
| RMHC-Global/McDonald's Grants     | 411,214      | House